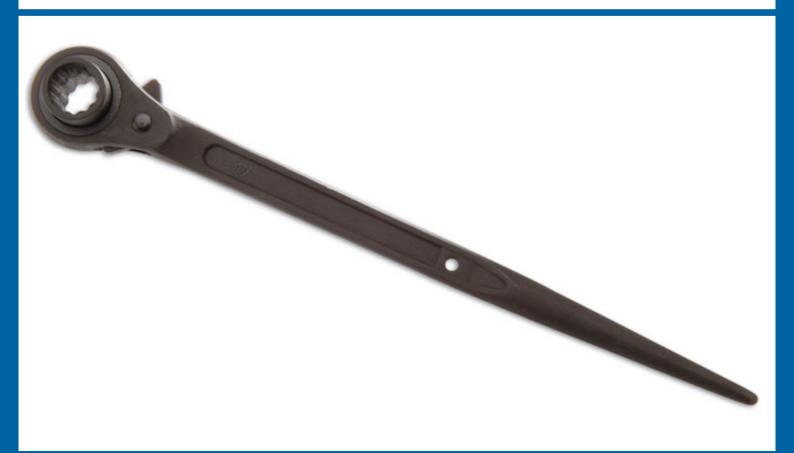

## Ratchet Podger Spanner 30mm x 36mm

Twin-sized ratcheting podger spanner with a long, tapered shaft for easy alignment of component holes and a 30mm and 36mm Bi-Hex (12pt) ratchet head for fast assembly. Manufactured from chrome vanadium with a durable black phosphate finish and a hole for safety cord attachment. A professional tool ideal for scaffolding and construction use, precision engineered to ANSI and DIN standards.

## **Additional Information**

- Size: 30mm x 36mm. Length: 450mm.
- Deep socket: protects knuckles when working near brickwork.
- Bi-Hex (12pt) double sided ratchet mechanism.
- · Ideal for scaffolding and construction.
- · Manufactured from chrome vanadium with black phosphate finish.